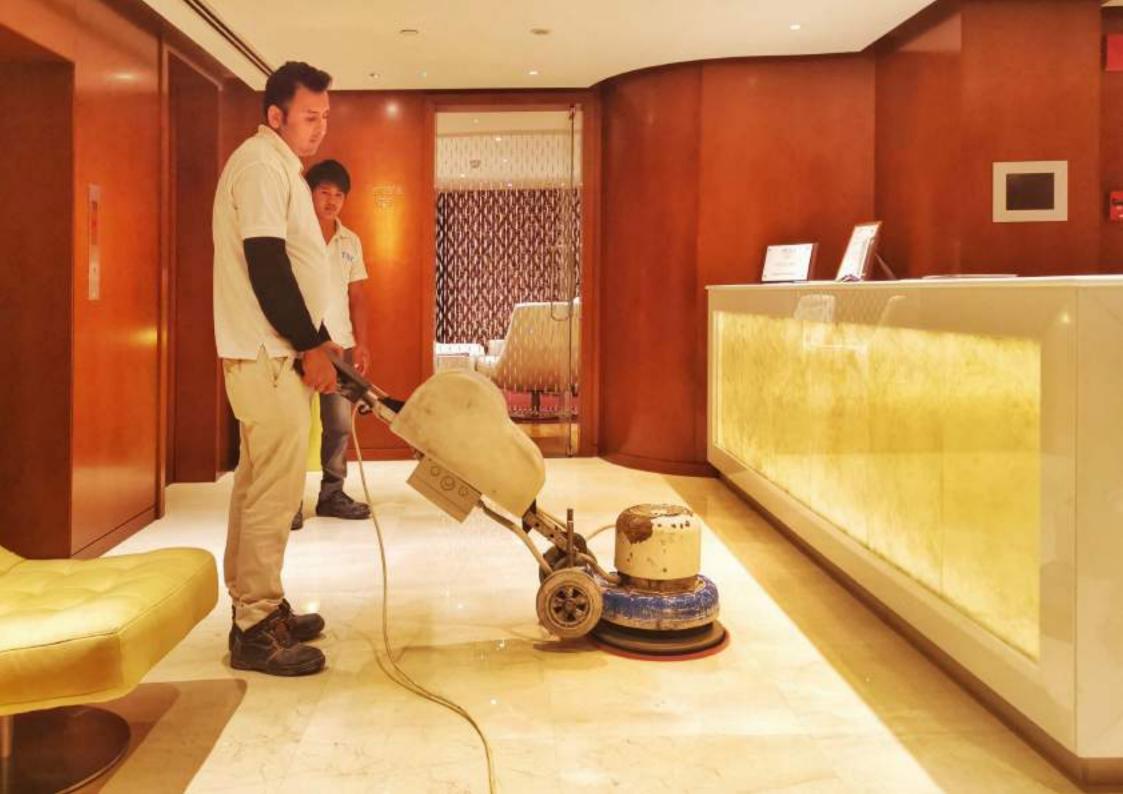

## **Marble Restoration**

We can achieve factory mirror finish using our state-of-the-art diamond sanding process and finishing treatment systems on any surface. TBS can restore your stone to better than its original look and luster. Our stone renewal process is the highest quality in the field and the finish is completely **natural**. There is only one way to restore your stone to factory finish and that is through our 11stage sanding process and finishing treatment system.

# **Diamond Grinding**

The experts at TBS use the diamond Grinding and polishing process to always ensure the most professional results. In this process, abrasive pads are used to file down the top surface of the concrete. Then, diamond-embedded abrasive pads are used to buff and polish the floor until it sparkles. Once this has been completed, the shiny concrete surface is then sealed in order to maintain the beautiful appearance and increase its durability.

# **Grinding & Lippage Removal**

Grinding is a process we offer to remove the heaviest scratches and tile lippage from the floor. For this process we use a course grit diamond and we sand the floor until it is completely even. After this process, we then move up to the higher diamond level and leave the floor highly polished.