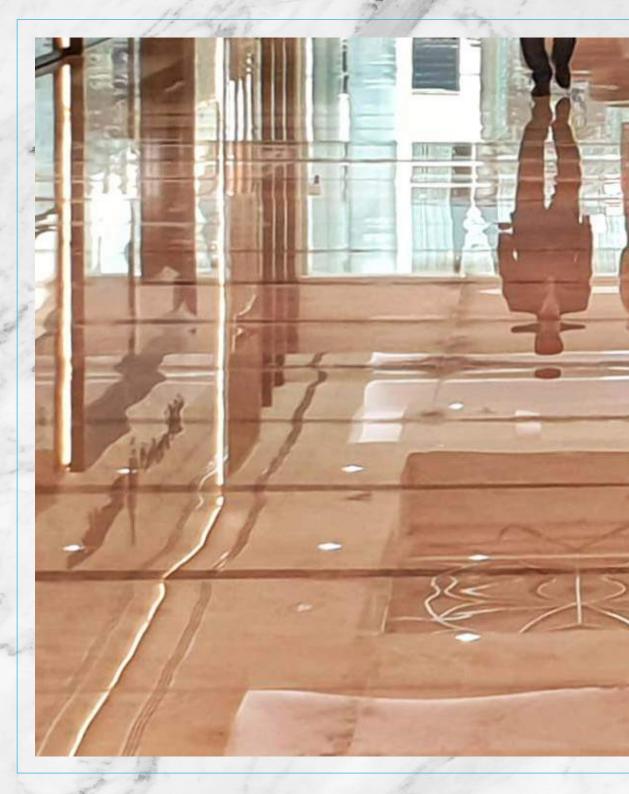

## **Marble Restoration**

We can achieve factory mirror finish using our state-of-the-art diamond sanding process and finishing treatment systems on any surface. TBS can restore your stone to better than its original look and luster. Our stone renewal process is the highest quality in the field and the finish is completely **natural**. There is only one way to restore your stone to factory finish and that is through our 11stage sanding process and finishing treatment system.

Our exertion comprehends working on a mechanical reaction technology not chemical, to produce and maintain a DEEP NATURAL SHINE.