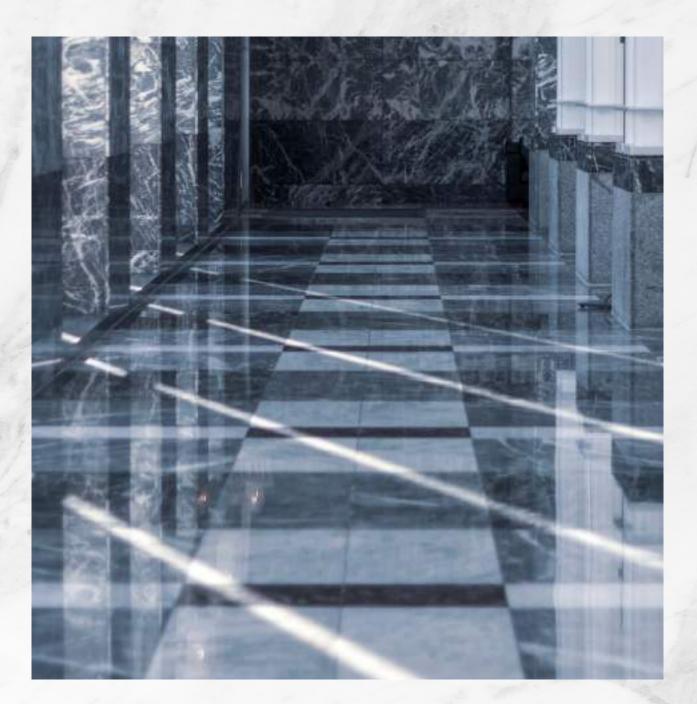

## **Marble Restoration**

We can achieve factory mirror finish using our state-of-the-art diamond sanding process and finishing treatment systems on any surface. TBS can restore your stone to better than its original look and luster. Our stone renewal process is the highest quality in the field and the finish is completely **natural**. There is only one way to restore your stone to factory finish and that is through our 11stage sanding process and finishing treatment system.

Our exertion comprehends working on a mechanical reaction technology not chemical, to produce and maintain a DEEP NATURAL SHINE.