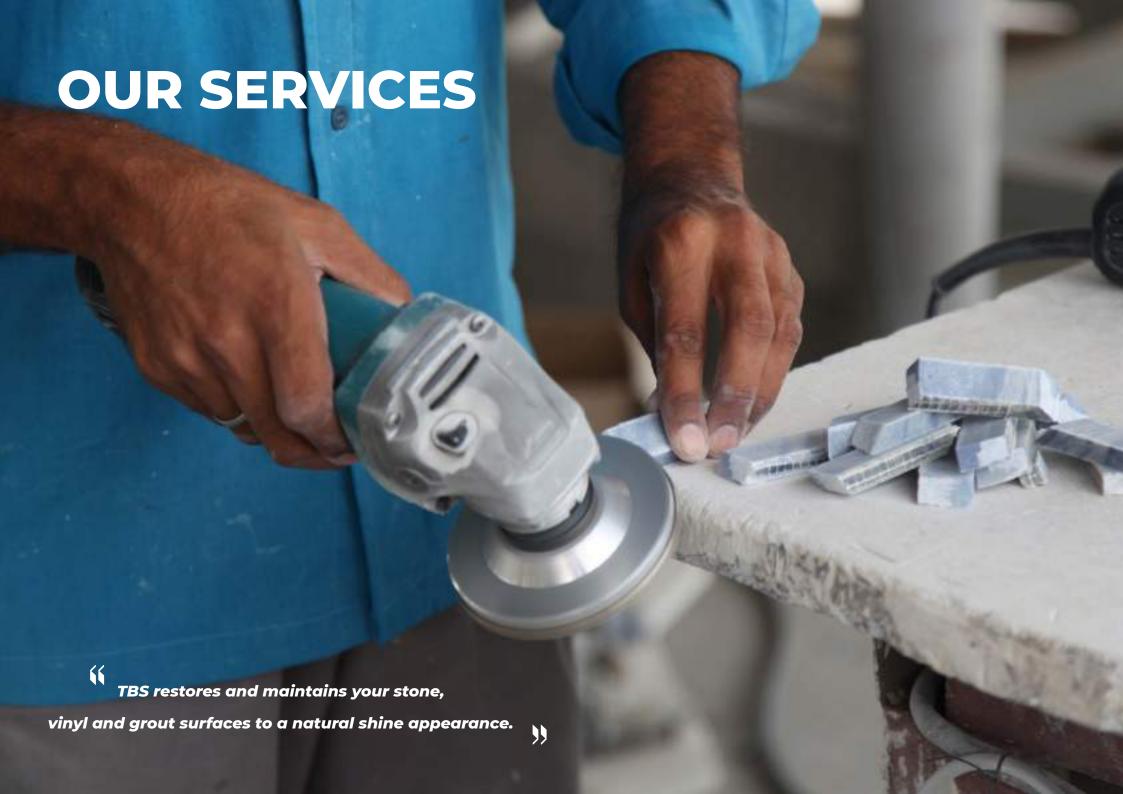

## **Marble Restoration**

We can achieve factory mirror finish using our state-of-the-art diamond sanding process and finishing treatment systems on any surface. TBS can restore your stone to better than its original look and luster. Our stone renewal process is the highest quality in the field and the finish is completely **natural**. There is only one way to restore your stone to factory finish and that is through our 11stage sanding process and finishing treatment system.

Our exertion comprehends working on a mechanical reaction technology not chemical, to produce and maintain a DEEP NATURAL SHINE.