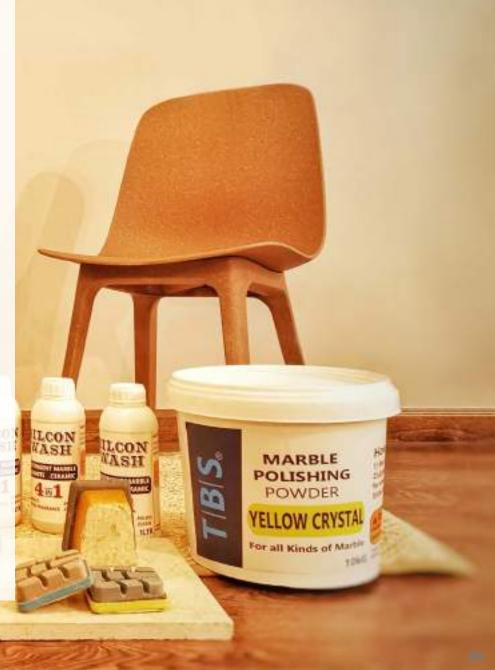

#### **TBS Products**

#### **Powder: Yellow**

Uses : Polishing Marble.
Types : All kinds of Marble.
Reaction : Mechanical 70%

Reaction 30%

#### **Powder: Grey Crystal**

Uses : After Polishing.
Types : All kinds of Marble.

Reaction: Deep Shine.

#### **Powder: Blue**

Uses : Polishing Marble.
Types : All kinds of Marble.
Benefits : Mechanical 70%

Reaction 30% Fine

Dust.

#### Powder: Green

Uses: Chromium Floor.
Types: All kinds of Marble.
Benefits: Deep Shine, AntiScratch with Mechanical
Polishing Reaction.