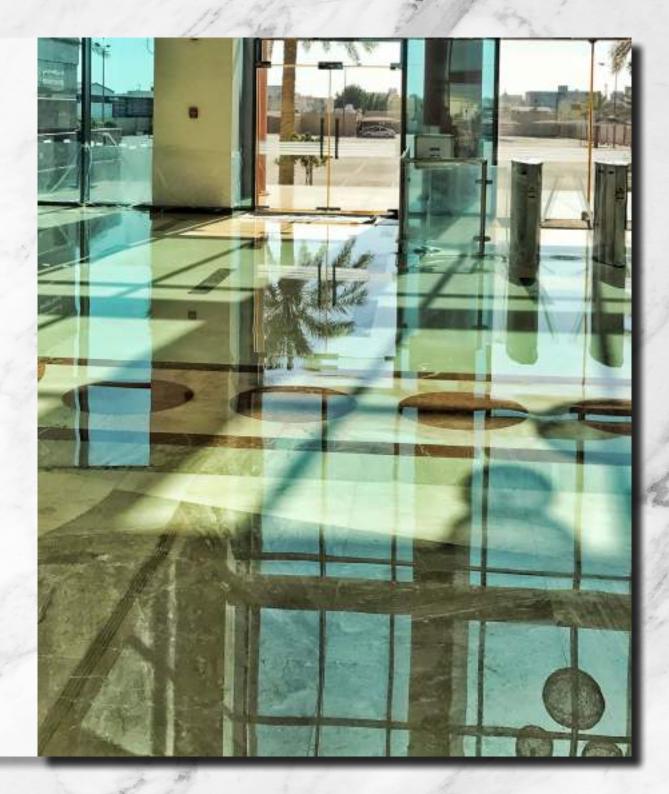

## **Marble Restoration**

We can achieve factory mirror finish using our state-of-the-art diamond sanding process and finishing treatment systems on any surface. TBS can restore your stone to better than its original look and luster. Our stone renewal process is the highest quality in the field and the finish is completely **natural**. There is only one way to restore your stone to factory finish and that is through our 11stage sanding process and finishing treatment system.

Our exertion comprehends working on a mechanical reaction technology not chemical, to produce and maintain a DEEP NATURAL SHINE.