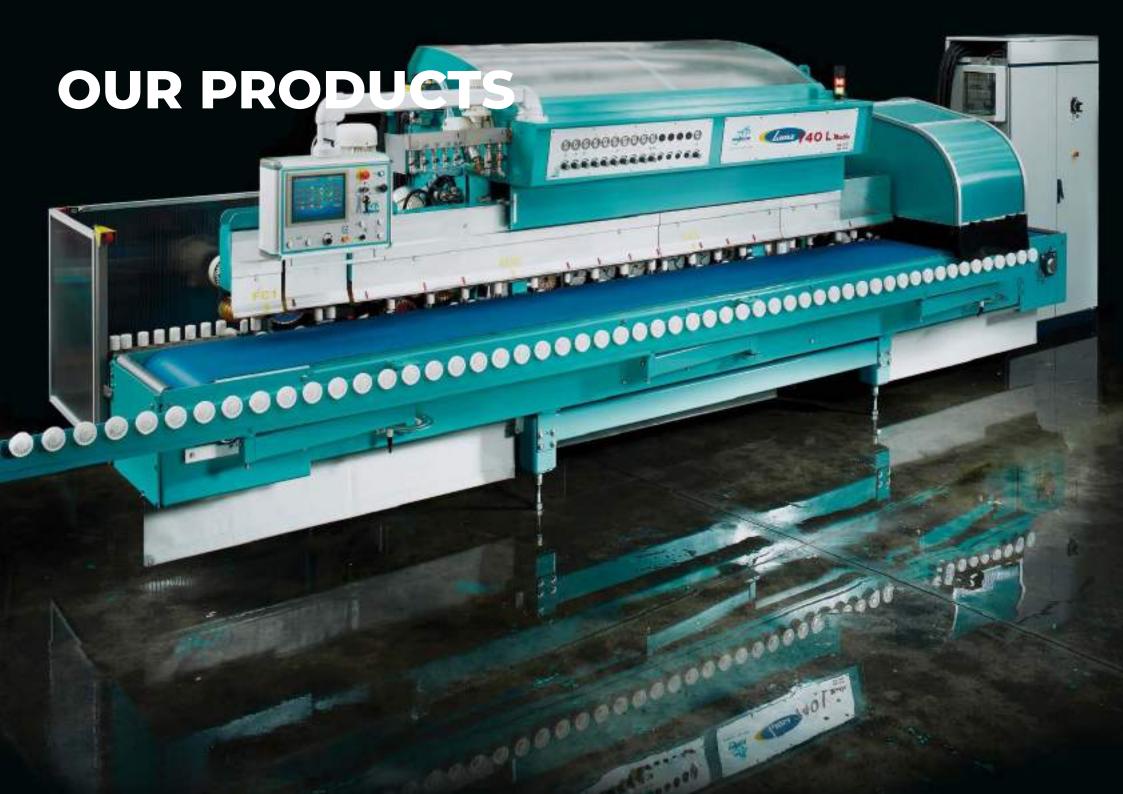

# **TBS Polishing Stones**

## **Polishing Stone: Five Extra**

Special stone for automatic machines and traditional floor machines, it mechanically gives a deep shine in marble with removing all scratches from the surface.

For floor machines (24, 36, 46, 60, 120, 220, 320, 400, 800, 1000, 1200).

## **Polishing Stone: Frankfurt**

For floor and Automatic machines (24, 36, 46, 60, 120, 220, 320, 400, 800, 1000, 1200).