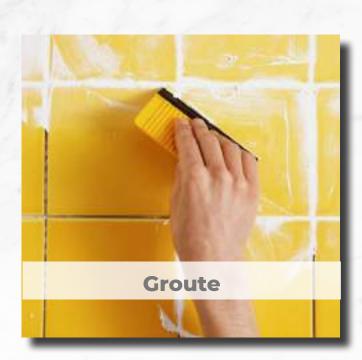

# **Tile and Groute Cleaning**

Mopping only cleans the upper surface of your flooring and will push most of the dirt and grime back into the tile and grout. This will make the tile surface look weathered and dirty, and the grout will start to darken over time.

Without using specialized tile and grout cleaning equipment and methods, your tile will stay that way and will continue to worsen over time.